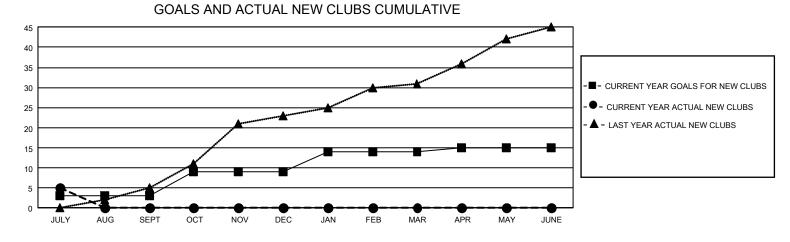

## GAT MONTHLY MEMBERSHIP PROGRESS REPORT

GMT Constitutional Area 7, Group C

REPORT DOES NOT INCLUDE CLUBS IN UNDISTRICTED AREAS.

| Clubs                 |               |           |               | Members               |                         |                         |                                                    |
|-----------------------|---------------|-----------|---------------|-----------------------|-------------------------|-------------------------|----------------------------------------------------|
| RESULTS FOR 2022-2023 |               |           |               | RESULTS FOR 2022-2023 |                         |                         |                                                    |
| QUARTER               | NEW CLUB GOAL | NEW CLUBS | DROPPED CLUBS | QUARTER               | MBER GROWTH NET<br>GOAL | MEMBER GROWTH<br>ACTUAL | DROPPED MEMBERS<br>ACTUAL (including<br>transfers) |
| JULY/AUG/SEPT         | - 9           | 5         | 2             | JULY/AUG/SEPT         | 250                     | 477                     | 131                                                |
| OCT/NOV/DEC           | 18            | 0         | 0             | OCT/NOV/DEC           | 370                     | 0                       | 0                                                  |
| JAN/FEB/MAR           | 15            | 0         | 0             | JAN/FEB/MAR           | 260                     | 0                       | 0                                                  |
| APR/MAY/JUNE          | 3             | 0         | 0             | APR/MAY/JUNE          | 300                     | 0                       | 0                                                  |