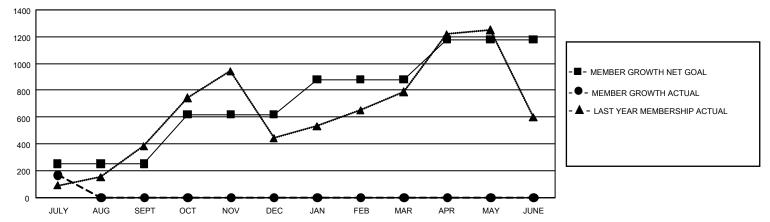

## GAT MONTHLY MEMBERSHIP PROGRESS REPORT

GMT Constitutional Area 7, Group C

REPORT DOES NOT INCLUDE CLUBS IN UNDISTRICTED AREAS.

| Clubs                 |               |           |               | Members               |                         |                         |                                                    |
|-----------------------|---------------|-----------|---------------|-----------------------|-------------------------|-------------------------|----------------------------------------------------|
| RESULTS FOR 2022-2023 |               |           |               | RESULTS FOR 2022-2023 |                         |                         |                                                    |
| QUARTER               | NEW CLUB GOAL | NEW CLUBS | DROPPED CLUBS | QUARTER               | MBER GROWTH NET<br>GOAL | MEMBER GROWTH<br>ACTUAL | DROPPED MEMBERS<br>ACTUAL (including<br>transfers) |
| JULY/AUG/SEPT         | - 9           | 5         | 2             | JULY/AUG/SEPT         | 250                     | 477                     | 131                                                |
| OCT/NOV/DEC           | 18            | 0         | 0             | OCT/NOV/DEC           | 370                     | 0                       | 0                                                  |
| JAN/FEB/MAR           | 15            | 0         | 0             | JAN/FEB/MAR           | 260                     | 0                       | 0                                                  |
| APR/MAY/JUNE          | 3             | 0         | 0             | APR/MAY/JUNE          | 300                     | 0                       | 0                                                  |